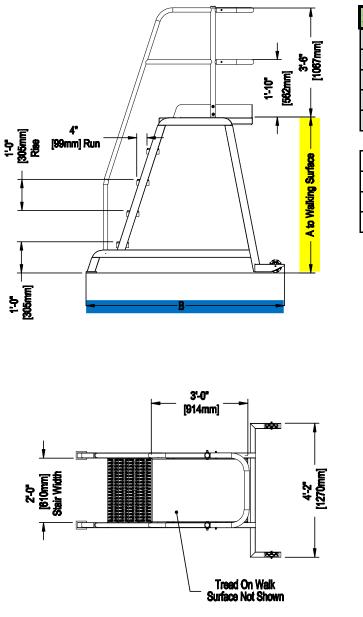

| 24" wide stair tread                       |  |
|--------------------------------------------|--|
| 50" width overall wheel to wheel (outside) |  |
| Wheels 5" h x 1-3/4" wide                  |  |
| Platform 24" x 36"                         |  |