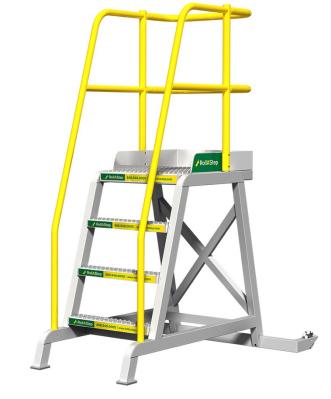

## TR Series – Tilt & Roll Work Platform

\*Available in 5 Standard heights. \*Aluminum construction
\*2ft x 3ft work platform \*Unique multi-directional wheels
\*300 lb load capacity \*Agressive non-slip tread and work platform
\*OSHA Compliant