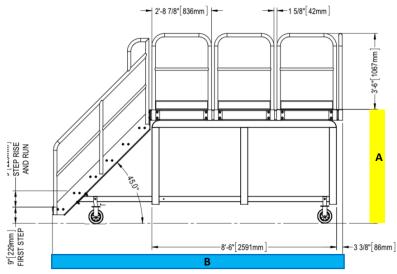

| Series Name | <b>(A)</b> T.O.W. | (B) Overall length | Weight  | Part Number |
|-------------|-------------------|--------------------|---------|-------------|
| MP-27       | 27"               | 10'- 4-3/8"        | 495 lbs | 11786       |
| MP-36       | 36"               | 11' - 1-3/8"       | 534 lbs | 11787       |
| MP-45       | 45"               | 11' - 10-3/8"      | 546 lbs | 11788       |
| MP-54       | 54"               | 12' - 7-3/8"       | 606 lbs | 11789       |
| MP-63       | 63"               | 13' - 4-3/8"       | 620 lbs | 11790       |
| MP-72       | 72"               | 14' - 1-3/8"       | 643 lbs | 11791       |