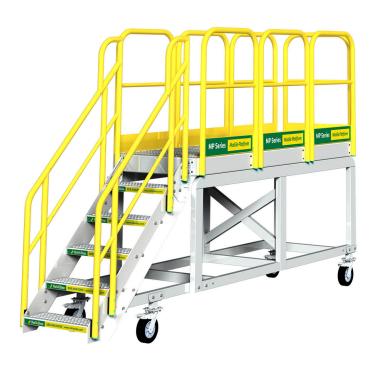

## **MP Series** – Mobile Rolling Work Platform

\*Available in 6 Standard heights. \* Lightweight Aluminum
\*360° Swivel locking caster wheels 8"h x 2"w. \* Work platform is 3'0" x 8'8"
\* 500 lb load limit \*OSHA Compliant \*Units can be modified