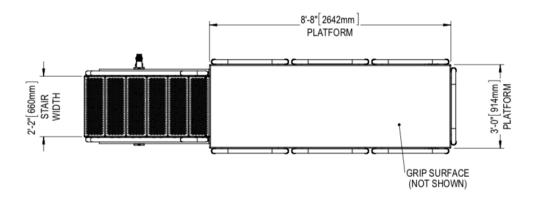

## **MP Series** – Mobile Rolling Work Platform

\*Available in 6 Standard heights. \* Lightweight Aluminum
\*360° Swivel locking caster wheels 8"h x 2"w. \* Work platform is 3'0" x 8'8"
\* 500 lb load limit \*OSHA Compliant \*Units can be modified